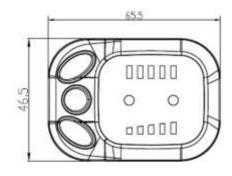

## 1. Appearance size and material

The shell of the product is ABS, and the material of the shell is allowed to be used normally in the temperature of -20 $^{\circ}$  C-60 $^{\circ}$  C, and can guarantee good mechanical properties.

Front view Lateral view