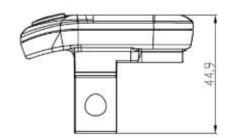

## 1. Appearance size and material

The shell of the product is ABS, and the material of the shell is allowed to be used normally in the temperature of -20 $^{\circ}$  C-60 $^{\circ}$  C, and can guarantee good mechanical properties.

Front view Lateral view