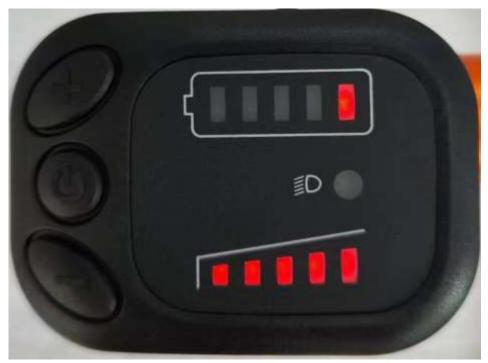

## 2. S350 Instrument Operation Instructions:

1---Power on: Press button to turn on the instrument.

2---Battery Level: When battery power is 100%, LED light will show full levels, When LED light is flashing continuously, it means it's low battery now, and you have to recharge.

3---Assist power control:

This area is assist power control area and display area. It starts with LOW assist level, and assist signal will be increased every time when button is pressed. When it starts with HIGH assist level, and assist signal will be decreased every time when button is pressed.

4---Headlight control: Long press button for 3 seconds to turn on/off the headlight.